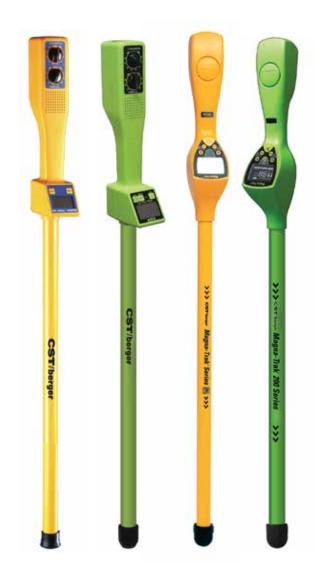

# MT100 and MT200 Magnetic locator (SKU no. 004-19-200SC and 004-19-202SC)

### Scope of delivery

- Magnetic locator MT100, 102, 200 or 202
- 6 AA batteries
- Protective bag
- Instruction manual