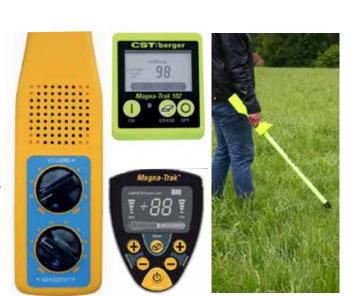

# MT100 and MT200 Magnetic locator (SKU no. 004-19-200SC and 004-19-202SC)

#### Features

- Single-hand-operation and ergonomic design (MT200 only)
- Large and clear LC display
- The numeric value and the bar graph allow a visual estimation of the relative force of the magnetic field
- Display of electric fields when moving over an electricity cable
- Turning knobs (MT100) or membrane push buttons (MT200)
- ERASE function (MTI02/202 only): Ingore disturbing magnetic fields without the need to reduce the sensitivity
- The complete pole is waterproof

| To obvioud data       |                               |
|-----------------------|-------------------------------|
| Technical data        |                               |
| Power supply          | 6x 1.5 V AA batteries         |
| Operating time        | Ca. 100 h normal usage        |
| Loudspeaker           | High performance loud-        |
|                       | speaker with rugged           |
|                       | plastic cover                 |
| LC display            | Numeric digital value         |
|                       | from 0 to 99, indication for  |
|                       | low battery and power         |
|                       | cable detection               |
| Operating temperature | -20°C to +50°C                |
| Length                | ca. 105 cm (accord. to model) |
| Weight                | 1.3-2 kg with batteries       |
| Housing               | Very rugged and water-        |
|                       | proof plastic                 |
| Made in               | USA                           |